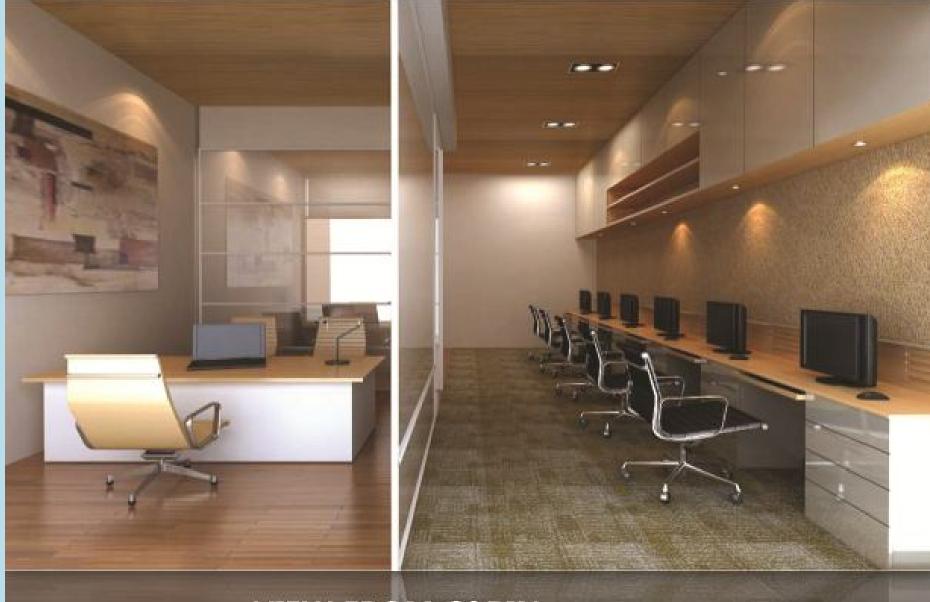

0 sq ft

#### Office Space from 2<sup>nd</sup> to 25<sup>th</sup> Floor



Spread over 4,03,000 sq ft

#### Club with Central Atrium with on Second Floor



Club consist of swimming pool, water fall view, Gym, Spa, Café Lounge, Billiards room...

#### **Business Center on Second Floor**



Conference rooms, Internet café, work stations...

#### Café on the Terrace



#### We create to inspire



- Office Space between 440 9,500 Sq Ft to suit everybody's style & budget
- High speed glass Elevators & Escalators
- Wide corridors for seamless movement
- Scheduled to be completed in three years

#### **Office with Terrace**



#### **Office with Terrace**





#### Offices with Central Atrium view



### Sample Floor Plans of small offices



#### Type A - 440 sq ft



**Type B – 540 sq ft** 



VIEW FROM CABIN
OFFICE TYPE A







VIEW FROM RECEPTION
OFFICE TYPE B



#### Panoramic view of the city skyline







#### LOCATIONAL ADVANTAGE



- Just 10 min drive from prime sectors of Chandigarh like sec 9, 10, 11, 17 etc
- Near major establishments like PGI Chandigarh, Punjab University, High court, Secretariat, ISBT, Botanical Garden Opposite proposed 150 acres Medicity
- Proposed Metro station & Transport Terminal stone's throw away from the site
- Proposed International cricket stadium of Punjab Cricket Academy (PCA) nearby
- Surrounded by growing habitation with townships of Omaxe,
   GMADA eco-city & DLF



- Sarangpur institutional area near the site
- Proposed direct approach to the International Airport with approx. 20 min drive
- 15 min drive to Baddi Industrial area
-