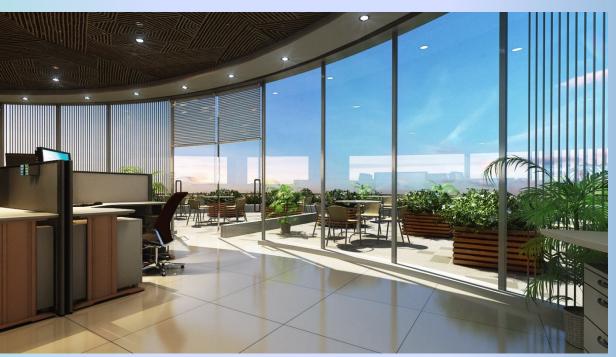

#### Office Space from 2<sup>nd</sup> to 25<sup>th</sup> Floor

Spread over 4,03,000 sq ft

#### We create to inspire

- Office Space between 440 9,500 Sq Ft to suit everybody's style & budget
- High speed glass Elevators & Escalators
- Wide corridors for seamless movement
- Scheduled to be completed in three years