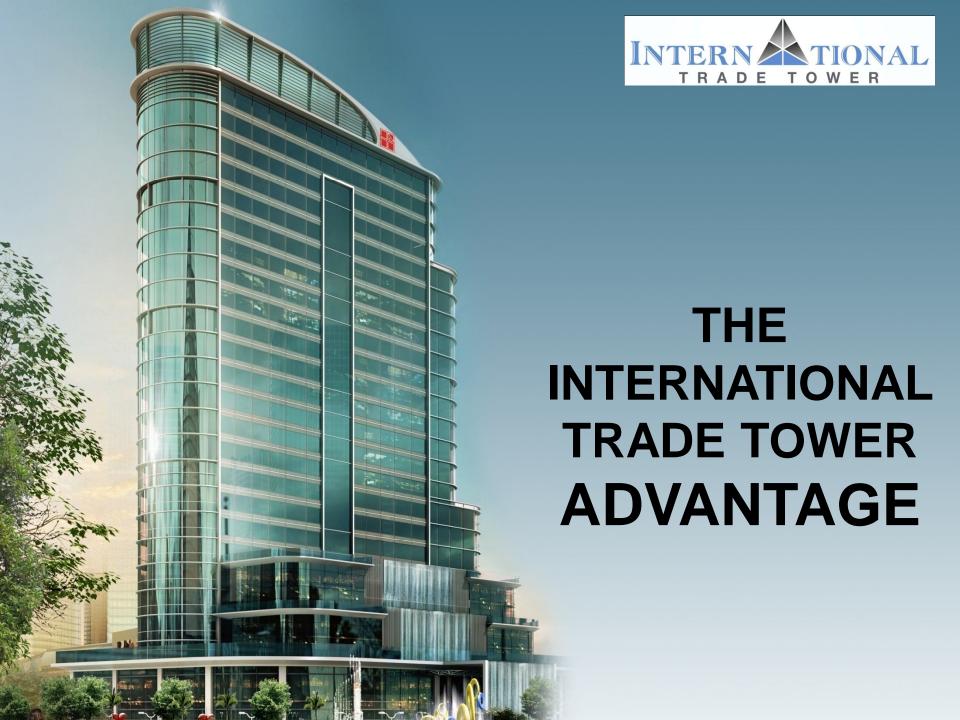

#### **High-rise Business Tower with G+25 Floors**

#### **About**

- Spread over sprawling approx. 5.5 lakh sq. ft.\*
- A stunning skyscraper and an architectural excellence
- Mix of well laid-out Office space and Retail
- Designed by Renowned Australian Architect Sanderson Group and India's Naren Kuwadekar

#### **About**

- Located on State Highway in New Chandigarh, an extension of Madhya Marg, Chandigarh
- International Trade Tower will be part of approx. 50 acres planned new-age commercial hub at Omaxe New Chandigarh
- Green Building
- Designed excellently to ensure maximum visibility and natural sunlight for every Office space