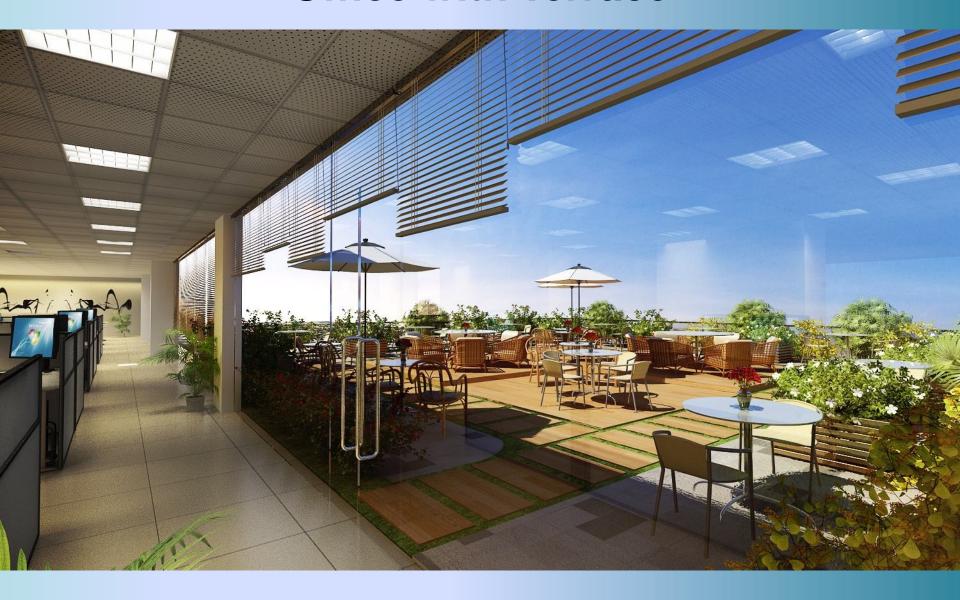

t Floors







## Construction Update











## Construction Update







### Retail, Banks, Anchor Stores & Food court on Ground & First Floor



Spread over 1,25,000 sq ft

#### Office Space from 2<sup>nd</sup> to 25<sup>th</sup> Floor



Spread over 4,03,000 sq ft

#### Club with Central Atrium with on Second Floor



Club consist of swimming pool, water fall view, Gym, Spa, Café Lounge, Billiards room...

#### **Business Center on Second Floor**



Conference rooms, Internet café, work stations...

#### Café on the Terrace



#### We create to inspire



- Office Space between 440 9,500 Sq Ft to suit everybody's style & budget
- High speed glass Elevators & Escalators
- Wide corridors for seamless movement
- Scheduled to be completed in three years

#### **Office with Terrace**



#### **Office with Terrace**





#### Offices with Central Atrium view



### Sample Floor Plans of small offices



#### Type A - 440 sq ft



**Type B – 540 sq ft** 



VIEW FROM CABIN
OFFICE TYPE A







VIEW FROM RECEPTION
OFFICE TYPE B



#### Panoramic view of the city skyline







#### LOCATIONAL ADVANTAGE



- Just 10 min drive from prime sectors of Chandigarh like sec 9, 10, 11, 17 etc
- Near major establishments like PGI Chandigarh, Punjab University, High court, Secretariat, ISBT, Botanical Garden Opposite proposed 150 acres Medicity
- Proposed Metro station & Transport Terminal stone's throw away from the site
- Proposed International cricket stadium of Punjab Cricket Academy (PCA) nearby
- Surrounded by growing habitation with townships of Omaxe,
   GMADA eco-city & DLF