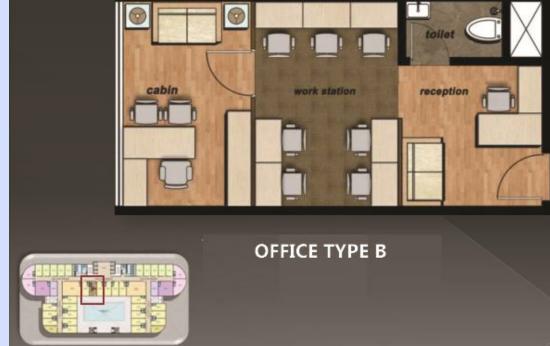

### Sample Floor Plans of small offices

#### Type A - 440 sq ft

**Type B – 540 sq ft** 

VIEW FROM CABIN
OFFICE TYPE A

VIEW FROM RECEPTION
OFFICE TYPE B