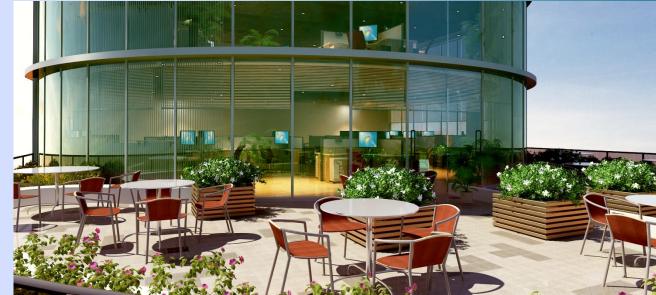

date











## Construction Update







### Retail, Banks, Anchor Stores & Food court on Ground & First Floor



Spread over 1,25,000 sq ft

#### Office Space from 2<sup>nd</sup> to 25<sup>th</sup> Floor



Spread over 4,03,000 sq ft

#### Club with Central Atrium with on Second Floor



Club consist of swimming pool, water fall view, Gym, Spa, Café Lounge, Billiards room...

#### **Business Center on Second Floor**



Conference rooms, Internet café, work stations...

#### Café on the Terrace



#### We create to inspire



- Office Space between 440 9,500 Sq Ft to suit everybody's style & budget
- High speed glass Elevators & Escalators
- Wide corridors for seamless movement
- Scheduled to be completed in three years

#### **Office with Terrace**



#### **Office with Terrace**





#### Offices with Central Atrium view



### Sample Floor Plans of small offices



#### Type A - 440 sq ft



**Type B – 540 sq ft** 



VIEW FROM CABIN
OFFICE TYPE A







VIEW FROM RECEPTION
OFFICE TYPE B



#### Panoramic view of the city skyline







#### LOCATIONAL ADVANTAGE



- Just 10 min drive from prime sectors of Chandigarh like sec 9, 10, 11, 17 etc
- Near major establishments like PGI Chandigarh, Punjab University, High court, Secretariat, ISBT, Botanical Garden Opposite proposed 150 acres Medicity
- Proposed Metro station & Transport Terminal stone's throw away from the site
- Proposed International cricket stadium of Punjab Cricket Academy (PCA) nearby
- Surrounded by growing habitation with townships of Omaxe,
   GMADA eco-city & DLF



- Sarangpur institutional area