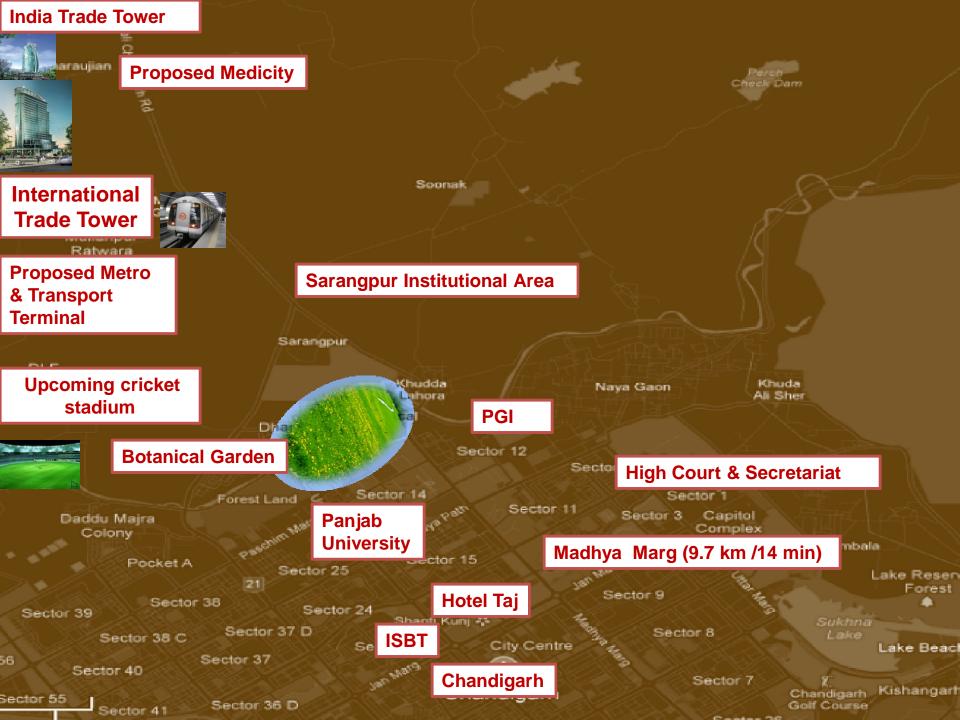

#### LOCATIONAL ADVANTAGE

- Just 10 min drive from prime sectors of Chandigarh like sec 9, 10, 11, 17 etc
- Near major establishments like PGI Chandigarh, Punjab University, High court, Secretariat, ISBT, Botanical Garden Opposite proposed 150 acres Medicity
- Proposed Metro station & Transport Terminal stone's throw away from the site
- Proposed International cricket stadium of Punjab Cricket Academy (PCA) nearby
- Surrounded by growing habitation with townships of Omaxe,
   GMADA eco-city & DLF

- Sarangpur institutional area near the site
- Proposed direct approach to the International Airport with approx. 20 min drive
- 15 min drive to Baddi Industrial area
- The stunning Shivalik ranges in the backdrop
- Proposed 300 acre Green Park in the vicinity