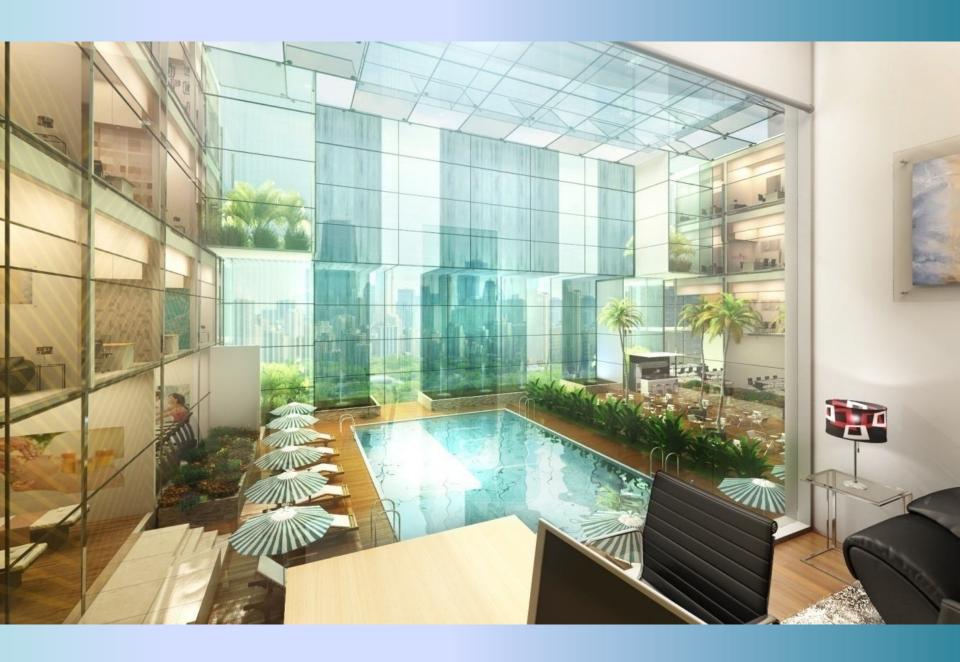

#### Club with Central Atrium with on Second Floor

Club consist of swimming pool, water fall view, Gym, Spa, Café Lounge, Billiards room...