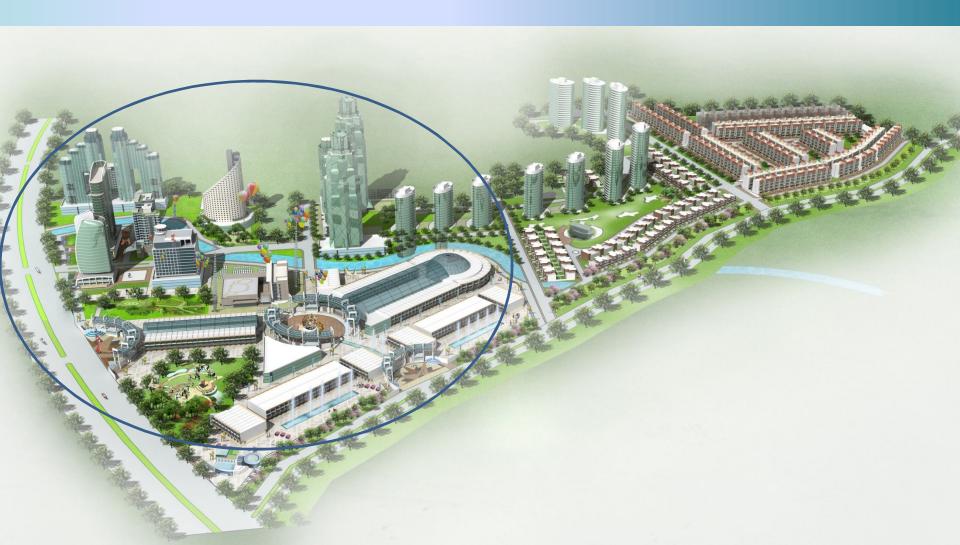

#### **Aerial View of Proposed Commercial Hub**

#### **About Omaxe New Chandigarh**

- The 700+ acre Omaxe New Chandigarh marks an era of excellence in New Chandigarh
- Locational advantage, Affordability, range of product give it an edge
- Top-class amenities, features and exemplary design make it a buyers' delight
- Schools, amusement parks, dispensary, children park, jogging track, underground drainage, club with ultramodern facilities
- Tree-lined open green environs