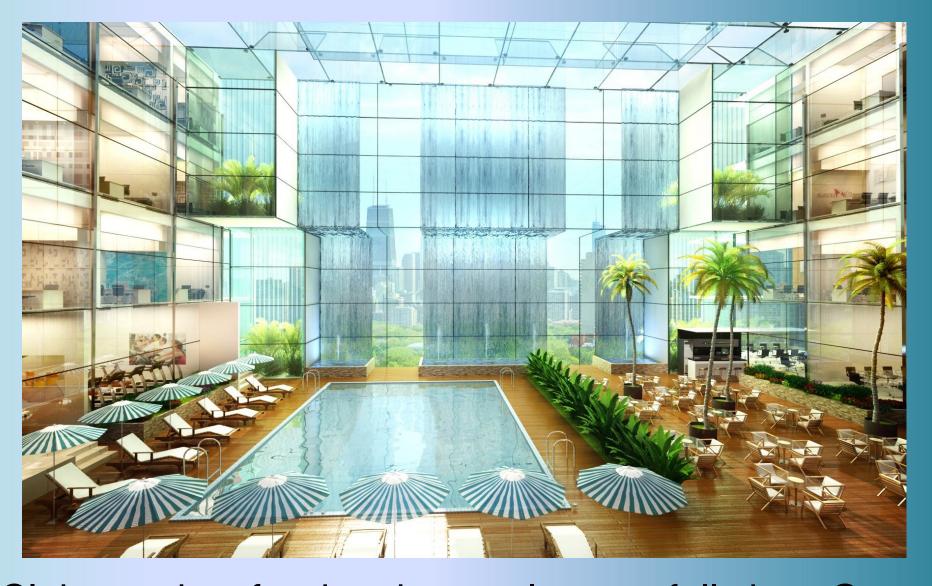

#### Club with Central Atrium with on Second Floor

Club consist of swimming pool, water fall view, Gym, Spa, Café Lounge, Billiards room...