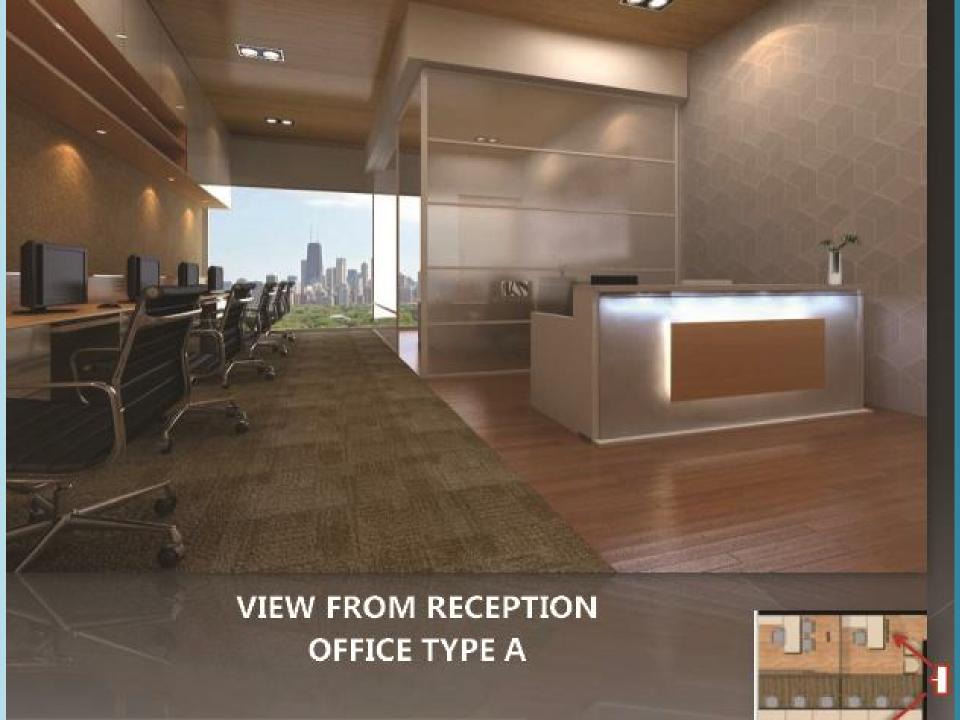

#### Type A - 440 sq ft

**Type B – 540 sq ft** 

VIEW FROM CABIN
OFFICE TYPE A

VIEW FROM RECEPTION
OFFICE TYPE B