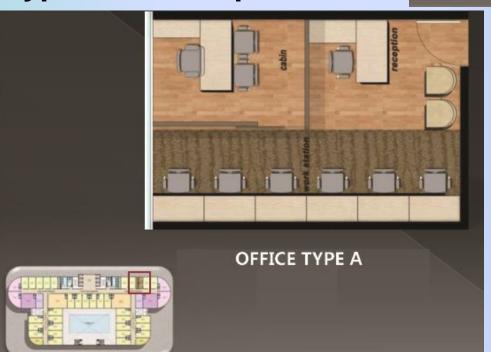

### Sample Floor Plans of small offices

#### Type A - 440 sq ft

**Type B – 540 sq ft** 

VIEW FROM CABIN
OFFICE TYPE A

VIEW FROM RECEPTION
OFFICE TYPE B