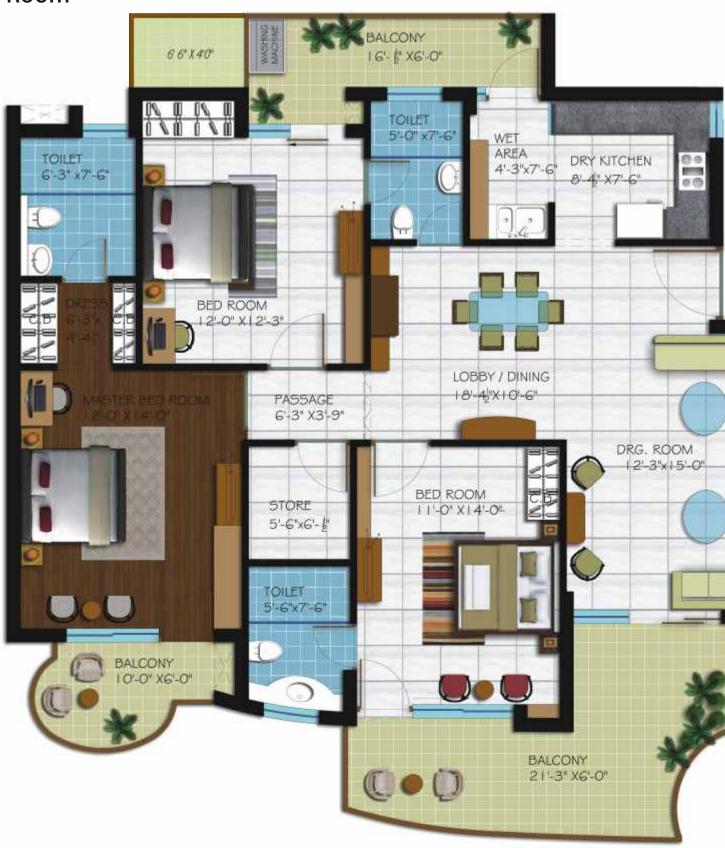

onstruction
- Anti-termite treatment to the foundation
- Unit plan of the apartment to ensure privacy of residents
- Posh entryways
- Extensive wood work part of luxurious structure
- Round the clock Ambulance facility inside
- the complex for residents



- Toddler's zone with slides, sandpits
- Lush green spaces all around
- Fire fighting system installed
- Swift passenger elevator in each block
- Dormitory service for visiting drivers
- Adequate parking space (covered and open)
- Layout of children park away from roads
- to ensure safety

# **Projects Location**







# Layout Plan 2BHK (1385 sq.ft.)

2 Bedrooms + 2 Toilets + Study Room



# Layout Plan 3BHK (1685 sq.ft.)

3 Bedrooms + 3 Toilets + Store Room







# Layout Plan 3BHK (1935 sq.ft.)

3 Bedrooms + 3 Toilets + Store Room







# Layout Plan 4BHK (2195 sq.ft.)

4 Bedrooms + 4 Toilets + Store Room







#### **Technical Specifications**

| BEDROOMS                   |                                                                                                              | BALCONIES                                         |
|----------------------------|--------------------------------------------------------------------------------------------------------------|---------------------------------------------------|
| Floors                     | <ul> <li>Laminated wooden flooring in master bedroom</li> </ul>                                              | Floors                                            |
|                            | Vitrified tiles in other bedrooms