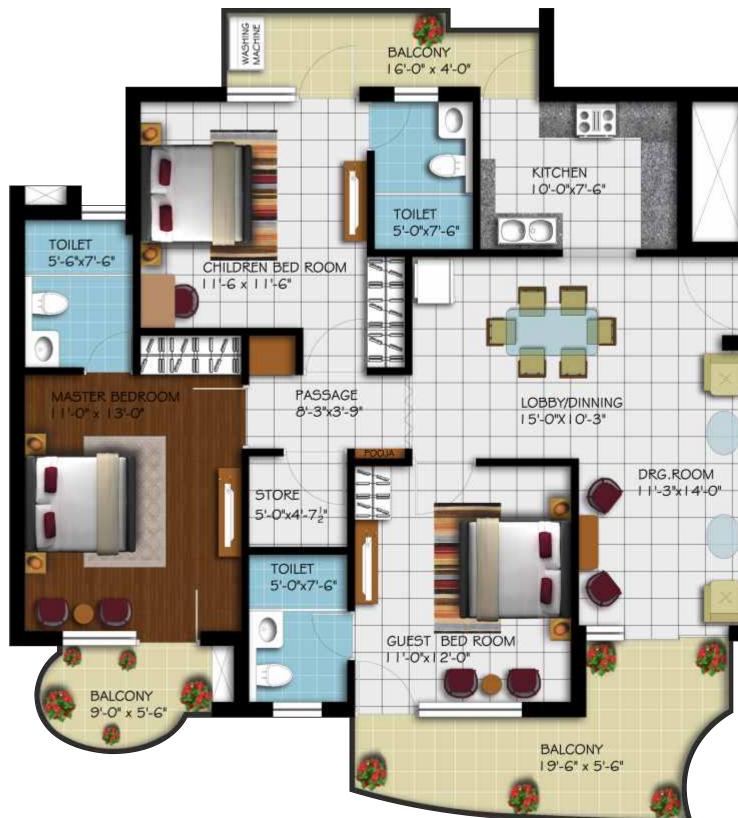

area according to the latest trend in kitchen design
- Earthquake resistant construction
- Anti-termite treatment to the foundation
- Unit plan of the apartment to ensure privacy of residents
- Posh entryways
- Extensive wood work part of luxurious structure
- Round the clock Ambulance facility inside
- the complex for residents



- Toddler's zone with slides, sandpits
- Lush green spaces all around
- Fire fighting system installed
- Swift passenger elevator in each block
- Dormitory service for visiting drivers
- Adequate parking space (covered and open)
- Layout of children park away from roads
- to ensure safety

# **Projects Location**







# Layout Plan 2BHK (1385 sq.ft.)

2 Bedrooms + 2 Toilets + Study Room



# Layout Plan 3BHK (1685 sq.ft.)

3 Bedrooms + 3 Toilets + Store Room







# Layout Plan 3BHK (1935 sq.ft.)

3 Bedrooms + 3 Toilets + Store Room







# Layout Plan 4BHK (2195 sq.ft.)

4 Bedrooms + 4 Toilets + Store Room







#### **Technical Specifications**

| BEDROOMS                   |                                                                                                              | BALCONIES                                         |
|----------------------------|--------------------------------------------------------------------------------------------------------------|---------------------------------------------------|
| Floors                     | <ul> <li>Laminated wooden flooring in master bedroom</li> </ul>                                              | Floors                                            |
|