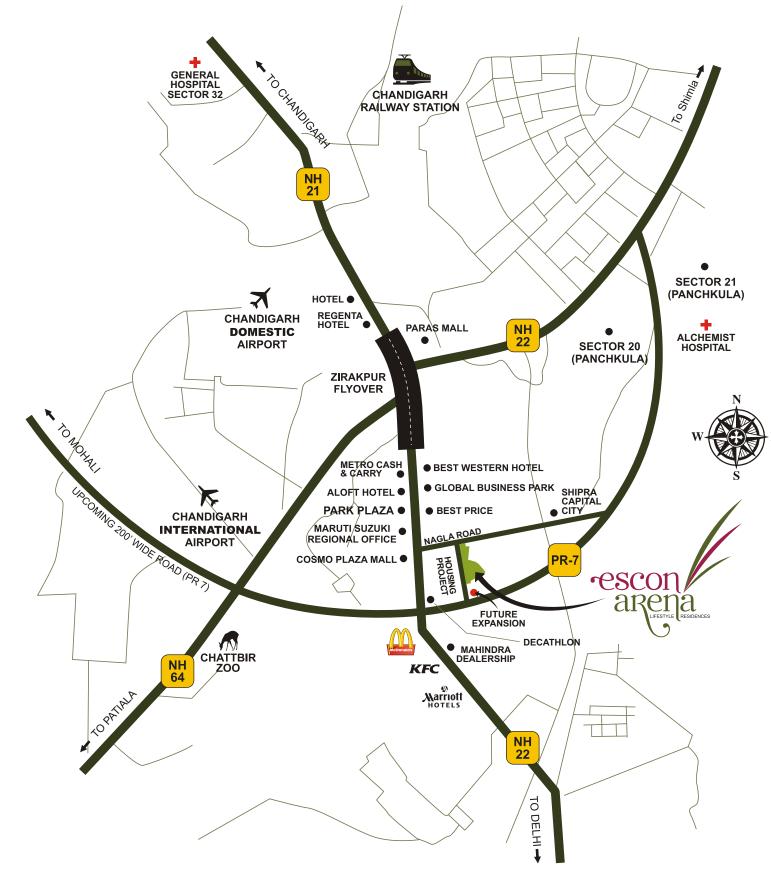

# **Projects Location**

- Locational advantage of being just off NH22
- i.e. Chandigarh-Delhi Highway
- Located just near the proposed airport ring road (PR-7)
- Jogging tracks carved within gorgeously landscaped gardens
- 3 BHK apartment kitchen divided into wet area and
- dry area according to the latest trend in kitchen design
- Earthquake resistant construction
- Anti-termite treatment to the foundation
- Unit plan of the apartment to ensure privacy of residents
- Posh entryways
- Extensive wood work part of luxurious structure
- Round the clock Ambulance facility inside
- the complex for residents