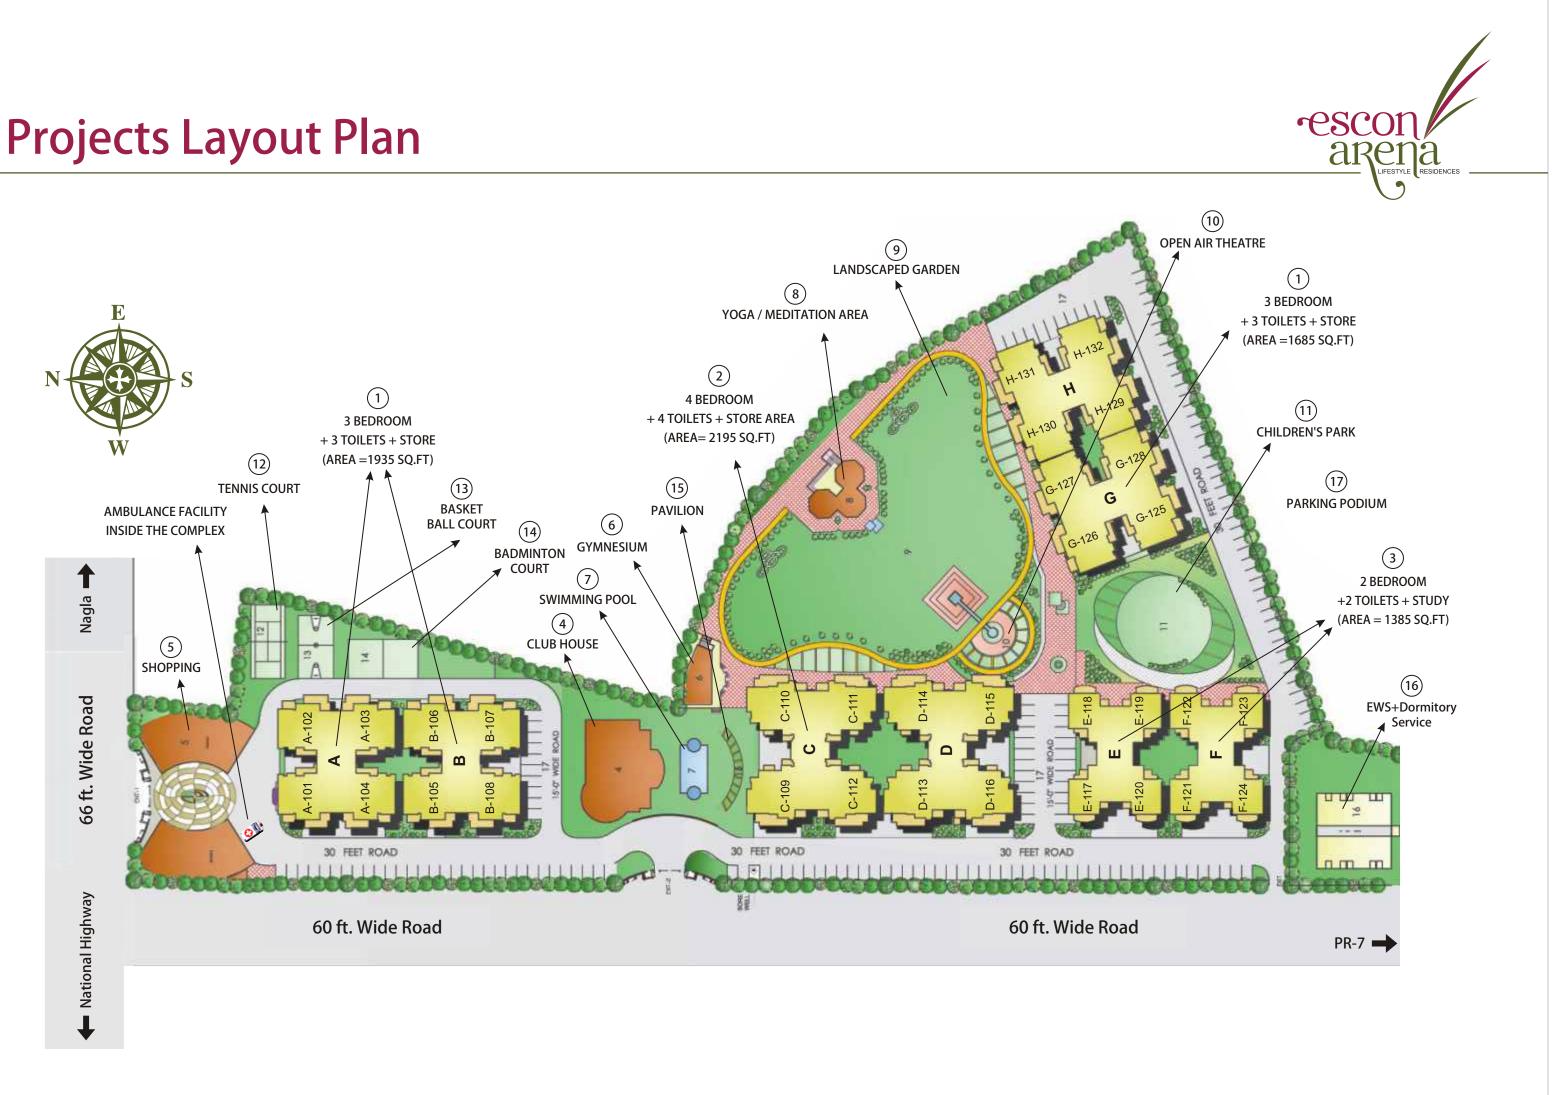

#### **Projects Highlights**

- 7.2 acres comprising 350 units
- Largest open and green area in the vicinity
- Round the clock secure and gated community
- Free flow of natural Air & Sunlight in every apartment
- Terrace Style Balconies
- Intelligently designed modular kitchen
- Aesthetically designed mini market
- to cater everyday needs
- 24 x 7 water supply and power backup
- Additional commercial sized service lift
- Clubhouse with swimming pool, indoor games,
   community hall, amphitheatre, gymnasium,
   wellness center and children day care facility
- Yoga and meditation center

- Locational advantage of being just off NH22
- i.e. Chandigarh-Delhi Highway
- Located just near the proposed airport ring road (PR-7)
- Jogging tracks carved within gorgeously landscaped gardens
- 3 BHK apartment kitchen divided into wet area and
- dry area according to the latest trend in kitchen design
- Earthquake resistant construction
- Anti-termite treatment to the foundation
- Unit plan of the apartment to ensure privacy of residents
- Posh entryways
- Extensive wood work part of luxurious structure
- Round the clock Ambulance facility inside
- the complex for residents

- Toddler's zone with slides, sandpits
- Lush green spaces all around
- Fire fighting system installed
- Swift passenger elevator in each block
- Dormitory service for visiting drivers
- Adequate parking space (covered and open)
- Layout of children park away from roads
- to ensure safety