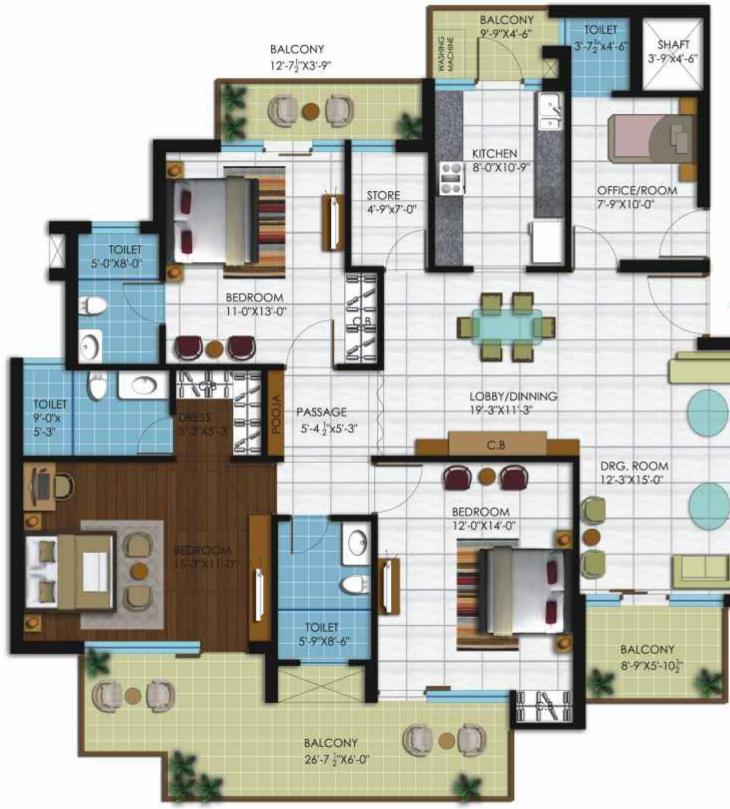

rtment to ensure privacy of residents
- Posh entryways
- Extensive wood work part of luxurious structure
- Round the clock Ambulance facility inside
- the complex for residents



- Toddler's zone with slides, sandpits
- Lush green spaces all around
- Fire fighting system installed
- Swift passenger elevator in each block
- Dormitory service for visiting drivers
- Adequate parking space (covered and open)
- Layout of children park away from roads
- to ensure safety

# **Projects Location**







# Layout Plan 2BHK (1385 sq.ft.)

2 Bedrooms + 2 Toilets + Study Room



# Layout Plan 3BHK (1685 sq.ft.)

3 Bedrooms + 3 Toilets + Store Room







# Layout Plan 3BHK (1935 sq.ft.)

3 Bedrooms + 3 Toilets + Store Room







# Layout Plan 4BHK (2195 sq.ft.)

4 Bedrooms + 4 Toilets + Store Room







#### **Technical Specifications**

| BEDROOMS                   |                                                                                                              | BALCONIES                                         |
|----------------------------|--------------------------------------------------------------------------------------------------------------|---------------------------------------------------|
| Floors                     | <ul> <li>Laminated wooden flooring in master bedroom</li> </ul>                                              | Floors                                            |
|                            | Vitrified tiles in other bedrooms                                                                            | Railing