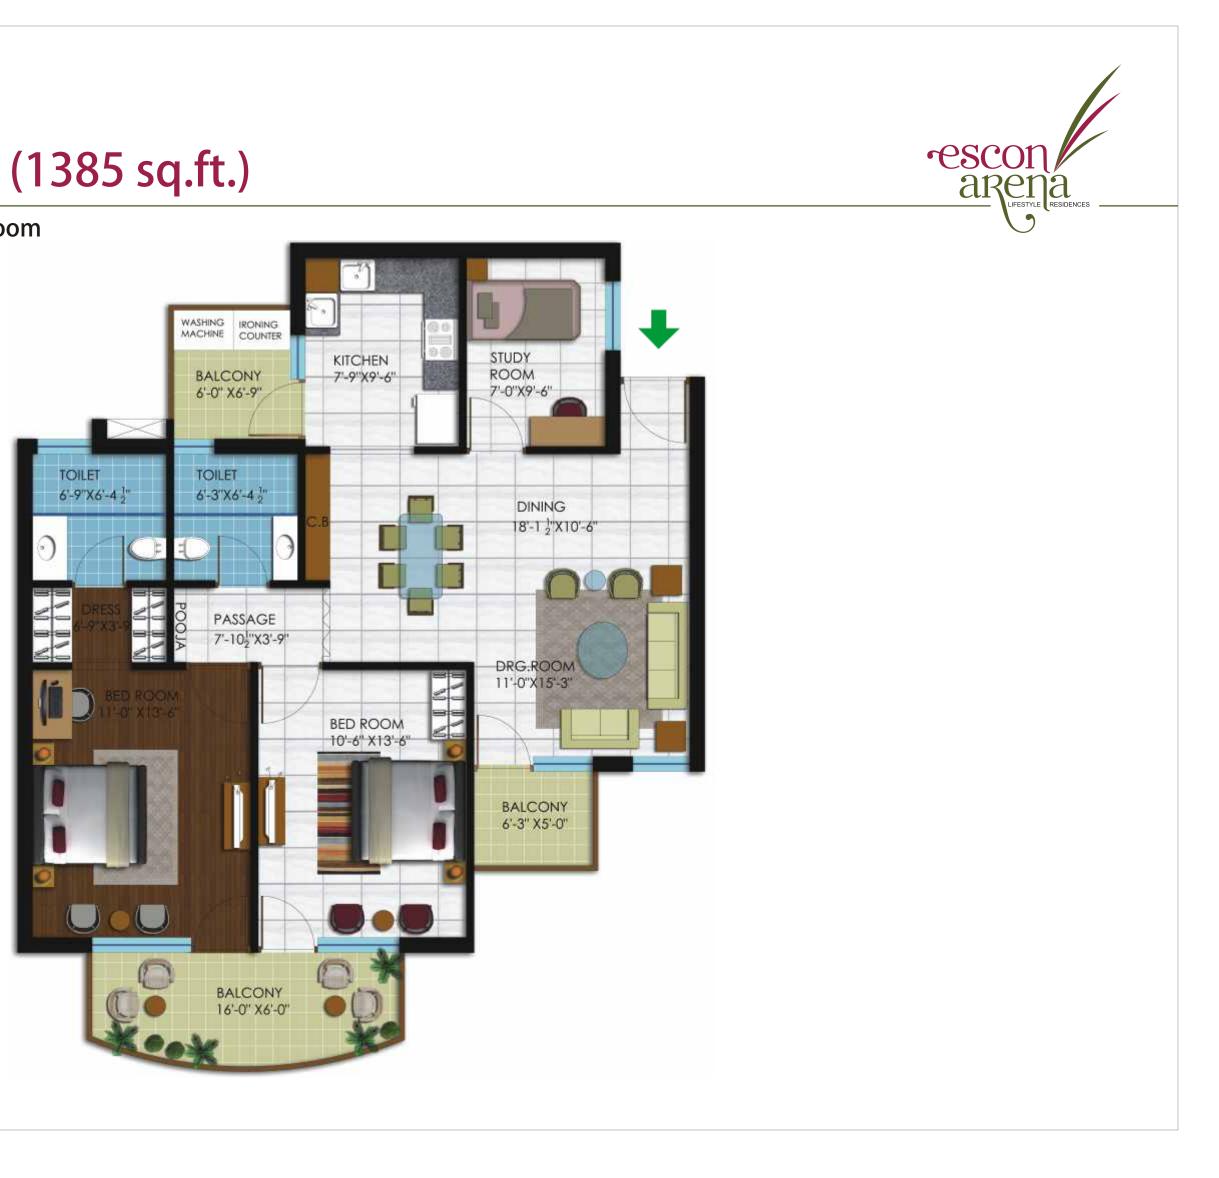

scaped gardens
- 3 BHK apartment kitchen divided into wet area and
- dry area according to the latest trend in kitchen design
- Earthquake resistant construction
- Anti-termite treatment to the foundation
- Unit plan of the apartment to ensure privacy of residents
- Posh entryways
- Extensive wood work part of luxurious structure
- Round the clock Ambulance facility inside
- the complex for residents



- Toddler's zone with slides, sandpits
- Lush green spaces all around
- Fire fighting system installed
- Swift passenger elevator in each block
- Dormitory service for visiting drivers
- Adequate parking space (covered and open)
- Layout of children park away from roads
- to ensure safety

# **Projects Location**







# Layout Plan 2BHK (1385 sq.ft.)

2 Bedrooms + 2 Toilets + Study Room



# Layout Plan 3BHK (1685 sq.ft.)

3 Bedrooms + 3 Toilets + Store Room







# Layout Plan 3BHK (1935 sq.ft.)

3 Bedrooms + 3 Toilets + Store Room







# Layout Plan 4BHK (2195 sq.ft.)

4 Bedrooms + 4 Toilets + Store Room







#### **Technical Specifications**

| BEDROOMS                   |                                                                                                              | BALCONIES                                         |
|----------------------------|--------------------------------------------------------------------------------------------------------------|---------------------------------------------------|
| Floors                     | <ul> <li>Laminated wooden flooring in master bedroom</li> </ul>                                              | Fl