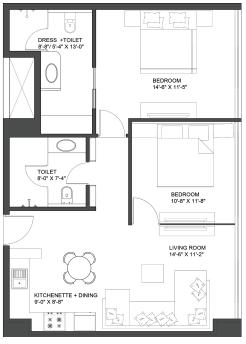

## Unit Layout Plan

1 BHK Suite with Balcony Standard = 810 sqft Executive = 845 sqft

2 BHK Suite Executive = 1,380 sqft Superior = 1,500 sqft

1 BHK Suite

Standard = 735 sqft Executive = 770 sqft Superior = 880 sqft