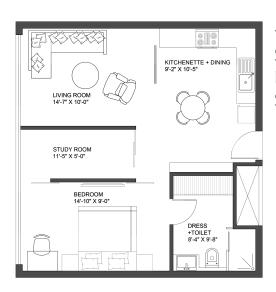

1 BHK Suite with Study Standard = 1,035 sqft Executive = 1,155 sqft Superior = 1,285 sqft

DISCLAIMER- World Trade Center, WTC and Map Design Logo are the registered trademarks of the World Trade Centers Association, Inc., New York [WTCA], and WTC Noida Development Company Pvt. Ltd.- a group company of Viridian, having it's office at GF-09 Plaza M6 District Centre, Jasola, New Delhi-110025, has entered into a licence agreement with World Trade Center's Association, Inc., to use the name of 'World Trade Center', 'WTC' and Map Design Logo of World Trade Center for the Chandigarh project as "World Trade Center Chandigarh" and "WTC Chandigarh". The content provided in this document does not constitute as an invitation, legal offering or promise. No claim is made as to the accuracy or authenticity of the content. All representations made are for illustrative purpose and are not intended to be exhaustive. All images are artists impressions and indicative only, layout of the project, design and shape of the buildings, name of the towers are tentative and may change at developers discretion. The brand names and logos used herein are registered trademarks of their respective companies. Any unauthorized use thereof in any manner is prohibited. Please refer to the booking application and agreement issued by the company for detailed terms and conditions.