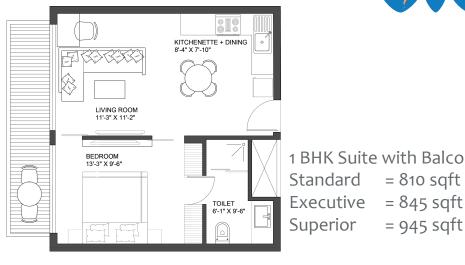

## Unit Layout Plan

1 BHK Suite with Balcony Standard = 810 sqft Executive = 845 sqft

2 BHK Suite Executive = 1,380 sqft Superior = 1,500 sqft

1 BHK Suite

Standard = 735 sqft Executive = 770 sqft Superior = 880 sqft