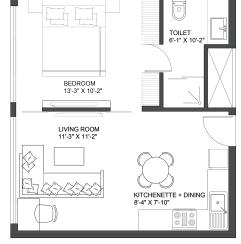

## Unit Layout Plan

1 BHK Suite with Balcony Standard = 810 sqft Executive = 845 sqft

2 BHK Suite Executive = 1,380 sqft Superior = 1,500 sqft

1 BHK Suite

Standard = 735 sqft Executive = 770 sqft Superior = 880 sqft